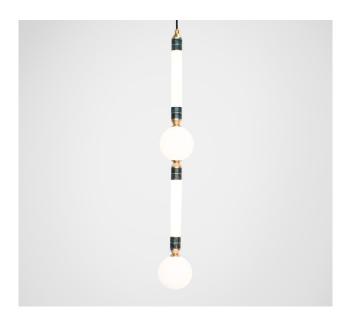

## Greenstone pendant - large

Dimensions cm

W 12cm x H 90cm x D 12cm

**Dimensions inch** 

W 4.7in x H 35.4in x D 4.7in

**Material** 

Glass + Metal + Marble

<u>Finishes - glass</u>

Pearl white

<u>Marble</u>

Verde Guatemala

Weight

1.5kg (3.3 lbs)

<u>Finishes - metal</u>

Brushed brass, Brushed nickel

Blackened steel

Suspension

2m (79in), cable - black, fabric covered

Canopy

Matching metal finish 10cm (3.9in) x 2.5cm (1in)

Pendant Solve 12cm

240V Illumination

Integrated LED Lumens: 900lm

Colour Temperature: 2700K